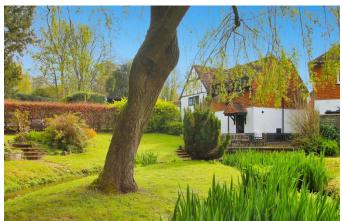

## **Property Description :**

A spacious & well presented 3 bedroom detached character cottage with parts dating back to the 17th century & with a stunning garden of circa 1/3 acre meandering around spring water tributaries from the Tillingbourne. Ground floor accommodation comprises an entrance lobby leading into entrance hall with understairs cupboard, wc & beamed ceiling, a superb 25ft triple aspect sitting room/dining area with feature fireplace set into inglenook & beamed ceiling & a good size kitchen/breakfast room with an extensive range of wooden units with tiled worktops, space for small table & chairs & door to patio & rear garden. Upstairs offers a landing with airing cupboard, 2 large dual aspect double bedrooms, a 3rd bedroom with space for wardrobes & a well fitted family shower room. All the bedrooms have raised or pitched ceilings with beams. To the front of the property there are 2 off-street parking spaces (one in front of the other, with space to turn). To the rear of the property, a real feature of the property, there is a good sized raised paved patio area with railings overlooking a large area of lawn bordered by established hedging & trees including a small island surrounded by small tributaries with views beyond. The garden is full of wildlife coupled with fishing options. Offered for sale with no onwards chain. Must be seen to be appreciated.