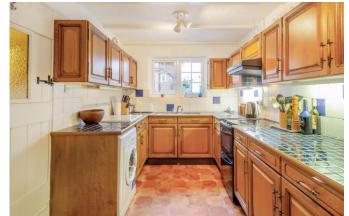

## **Property Description :**

A spacious & well presented 3 bedroom detached character cottage with parts dating back to the 17th century & with a stunning garden of circa 1/3 acre meandering around spring water tributaries from the Tillingbourne. Ground floor accommodation comprises an entrance lobby leading into entrance hall with understairs cupboard, wc & beamed ceiling, a superb 25ft triple aspect sitting room/dining area with feature fireplace set into inglenook & beamed ceiling & a good size kitchen/breakfast room with an extensive range of wooden units with tiled worktops, space for small table & chairs & door to patio & rear garden. Upstairs offers a landing with airing cupboard, 2 large dual aspect double bedrooms, a 3rd bedroom with space for wardrobes & a well fitted family shower room. All the bedrooms have raised or pitched ceilings with beams. To the front of the property there are 2 off-street parking spaces (one in front of the other, with space to turn). To the rear of the property, a real feature of the property, there is a good sized raised paved patio area with railings overlooking a large area of lawn bordered by established hedging & trees including a small island surrounded by small tributaries with views beyond. The garden is full of wildlife coupled with fishing options. Offered for sale with no onwards chain. Must be seen to be appreciated.