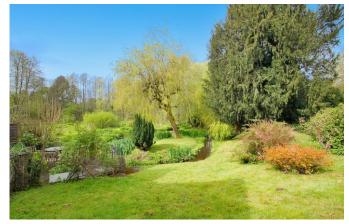

## **Property Description :**

A spacious & well presented 3 bedroom detached character cottage with parts dating back to the 17th century & with a stunning garden of circa 1/3 acre meandering around spring water tributaries from the Tillingbourne. Ground floor accommodation comprises an entrance lobby leading into entrance hall with understairs cupboard, wc & beamed ceiling, a superb 25ft triple aspect sitting room/dining area with feature fireplace set into inglenook & beamed ceiling & a good size kitchen/breakfast room with an extensive range of wooden units with tiled worktops, space for small table & chairs & door to patio & rear garden. Upstairs offers a landing with airing cupboard, 2 large dual aspect double bedrooms, a 3rd bedroom with space for wardrobes & a well fitted family shower room. All the bedrooms have raised or pitched ceilings with beams. To the front of the property there are 2 off-street parking spaces (one in front of the other, with space to turn). To the rear of the property, a real feature of the property, there is a good sized raised paved patio area with railings overlooking a large area of lawn bordered by established hedging & trees including a small island surrounded by small tributaries with views beyond. The garden is full of wildlife coupled with fishing options. Offered for sale with no onwards chain. Must be seen to be appreciated.