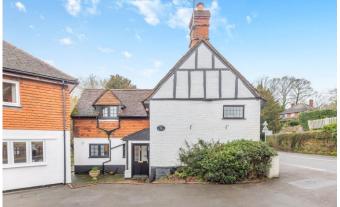

Grims Kitchen, Guildford Road, Abinger Hammer Surrey RH5 6RY Price £695,000 Freehold

## **Property Description :**

A spacious & well presented 3 bedroom detached character cottage with parts dating back to the 17th century & with a stunning garden of circa 1/3 acre meandering around spring water tributaries from the Tillingbourne. Ground floor accommodation comprises an entrance lobby leading into entrance hall with understairs cupboard, wc & beamed ceiling, a superb 25ft triple aspect sitting room/dining area with feature fireplace set into inglenook & beamed ceiling & a good size kitchen/breakfast room with an extensive range of wooden units with tiled worktops, space for small table & chairs & door to patio & rear garden. Upstairs offers a landing with airing cupboard, 2 large dual aspect double bedrooms, a 3rd bedroom with space for wardrobes & a well fitted family shower room. All the bedrooms have raised or pitched ceilings with beams. To the front of the property there are 2 off-street parking spaces (one in front of the other, with space to turn). To the rear of the property, a real feature of the property, there is a good sized raised paved patio area with railings overlooking a large area of lawn bordered by established hedging & trees including a small island surrounded by small tributaries with views beyond. The garden is full of wildlife coupled with fishing options. Offered for sale with no onwards chain. Must be seen to be appreciated.