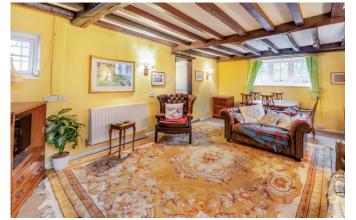

## **Property Description :**

A spacious & well presented 3 bedroom detached character cottage with parts dating back to the 17th century & with a stunning garden of circa 1/3 acre meandering around spring water tributaries from the Tillingbourne. Ground floor accommodation comprises an entrance lobby leading into entrance hall with understairs cupboard, wc & beamed ceiling, a superb 25ft triple aspect sitting room/dining area with feature fireplace set into inglenook & beamed ceiling & a good size kitchen/breakfast room with an extensive range of wooden units with tiled worktops, space for small table & chairs & door to patio & rear garden. Upstairs offers a landing with airing cupboard, 2 large dual aspect double bedrooms, a 3rd bedroom with space for wardrobes & a well fitted family shower room. All the bedrooms have raised or pitched ceilings with beams. To the front of the property there are 2 off-street parking spaces (one in front of the other, with space to turn). To the rear of the property, a real feature of the property, there is a good sized raised paved patio area with railings overlooking a large area of lawn bordered by established hedging & trees including a small island surrounded by small tributaries with views beyond. The garden is full of wildlife coupled with fishing options. Offered for sale with no onwards chain. Must be seen to be appreciated.