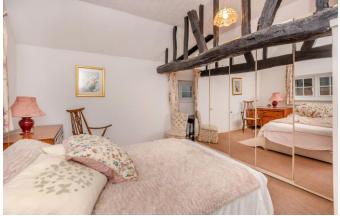

## **Property Description :**

A spacious & well presented 3 bedroom detached character cottage with parts dating back to the 17th century & with a stunning garden of circa 1/3 acre meandering around spring water tributaries from the Tillingbourne. Ground floor accommodation comprises an entrance lobby leading into entrance hall with understairs cupboard, wc & beamed ceiling, a superb 25ft triple aspect sitting room/dining area with feature fireplace set into inglenook & beamed ceiling & a good size kitchen/breakfast room with an extensive range of wooden units with tiled worktops, space for small table & chairs & door to patio & rear garden. Upstairs offers a landing with airing cupboard, 2 large dual aspect double bedrooms, a 3rd bedroom with space for wardrobes & a well fitted family shower room. All the bedrooms have raised or pitched ceilings with beams. To the front of the property there are 2 off-street parking spaces (one in front of the other, with space to turn). To the rear of the property, a real feature of the property, there is a good sized raised paved patio area with railings overlooking a large area of lawn bordered by established hedging & trees including a small island surrounded by small tributaries with views beyond. The garden is full of wildlife coupled with fishing options. Offered for sale with no onwards chain. Must be seen to be appreciated.