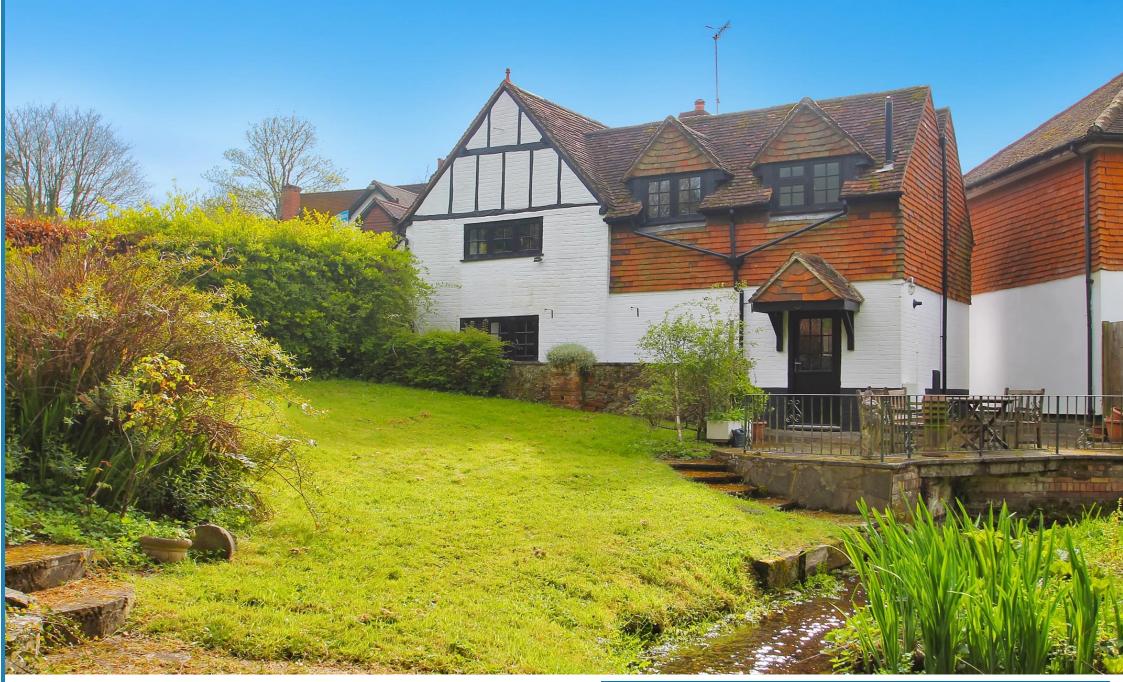

## **Property Description :**

A spacious & well presented 3 bedroom detached character cottage with parts dating back to the 17th century & with a stunning garden of circa 1/3 acre meandering around spring water tributaries from the Tillingbourne. Ground floor accommodation comprises an entrance lobby leading into entrance hall with understairs cupboard, wc & beamed ceiling, a superb 25ft triple aspect sitting room/dining area with feature fireplace set into inglenook & beamed ceiling & a good size kitchen/breakfast room with an extensive range of wooden units with tiled worktops, space for small table & chairs & door to patio & rear garden. Upstairs offers a landing with airing cupboard, 2 large dual aspect double bedrooms, a 3rd bedroom with space for wardrobes & a well fitted family shower room. All the bedrooms have raised or pitched ceilings with beams. To the front of the property there are 2 off-street parking spaces (one in front of the other, with space to turn). To the rear of the property, a real feature of the property, there is a good sized raised paved patio area with railings overlooking a large area of lawn bordered by established hedging & trees including a small island surrounded by small tributaries with views beyond. The garden is full of wildlife coupled with fishing options. Offered for sale with no onwards chain. Must be seen to be appreciated.