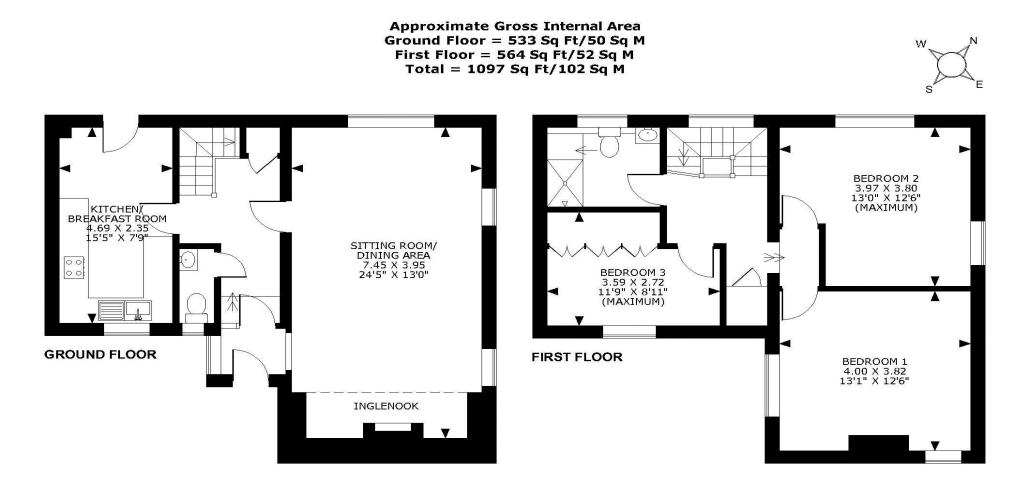

## Grims Kitchen, Guildford Road, Abinger Hammer, Surrey RH5 6RY

FOR ILLUSTRATIVE PURPOSES ONLY - NOT TO SCALE The position & size of doors, windows, appliances and other features are approximate only.