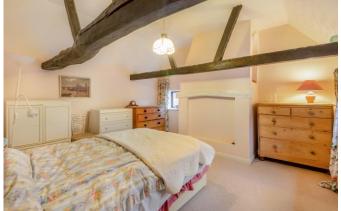

## **Property Description :**

A spacious & well presented 3 bedroom detached character cottage with parts dating back to the 17th century & with a stunning garden of circa 1/3 acre meandering around spring water tributaries from the Tillingbourne. Ground floor accommodation comprises an entrance lobby leading into entrance hall with understairs cupboard, wc & beamed ceiling, a superb 25ft triple aspect sitting room/dining area with feature fireplace set into inglenook & beamed ceiling & a good size kitchen/breakfast room with an extensive range of wooden units with tiled worktops, space for small table & chairs & door to patio & rear garden. Upstairs offers a landing with airing cupboard, 2 large dual aspect double bedrooms, a 3rd bedroom with space for wardrobes & a well fitted family shower room. All the bedrooms have raised or pitched ceilings with beams. To the front of the property there are 2 off-street parking spaces (one in front of the other, with space to turn). To the rear of the property, a real feature of the property, there is a good sized raised paved patio area with railings overlooking a large area of lawn bordered by established hedging & trees including a small island surrounded by small tributaries with views beyond. The garden is full of wildlife coupled with fishing options. Offered for sale with no onwards chain. Must be seen to be appreciated.