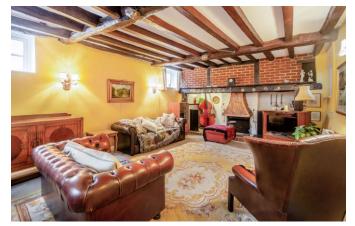

## **Property Description :**

A spacious & well presented 3 bedroom detached character cottage with parts dating back to the 17th century & with a stunning garden of circa 1/3 acre meandering around spring water tributaries from the Tillingbourne. Ground floor accommodation comprises an entrance lobby leading into entrance hall with understairs cupboard, wc & beamed ceiling, a superb 25ft triple aspect sitting room/dining area with feature fireplace set into inglenook & beamed ceiling & a good size kitchen/breakfast room with an extensive range of wooden units with tiled worktops, space for small table & chairs & door to patio & rear garden. Upstairs offers a landing with airing cupboard, 2 large dual aspect double bedrooms, a 3rd bedroom with space for wardrobes & a well fitted family shower room. All the bedrooms have raised or pitched ceilings with beams. To the front of the property there are 2 off-street parking spaces (one in front of the other, with space to turn). To the rear of the property, a real feature of the property, there is a good sized raised paved patio area with railings overlooking a large area of lawn bordered by established hedging & trees including a small island surrounded by small tributaries with views beyond. The garden is full of wildlife coupled with fishing options. Offered for sale with no onwards chain. Must be seen to be appreciated.